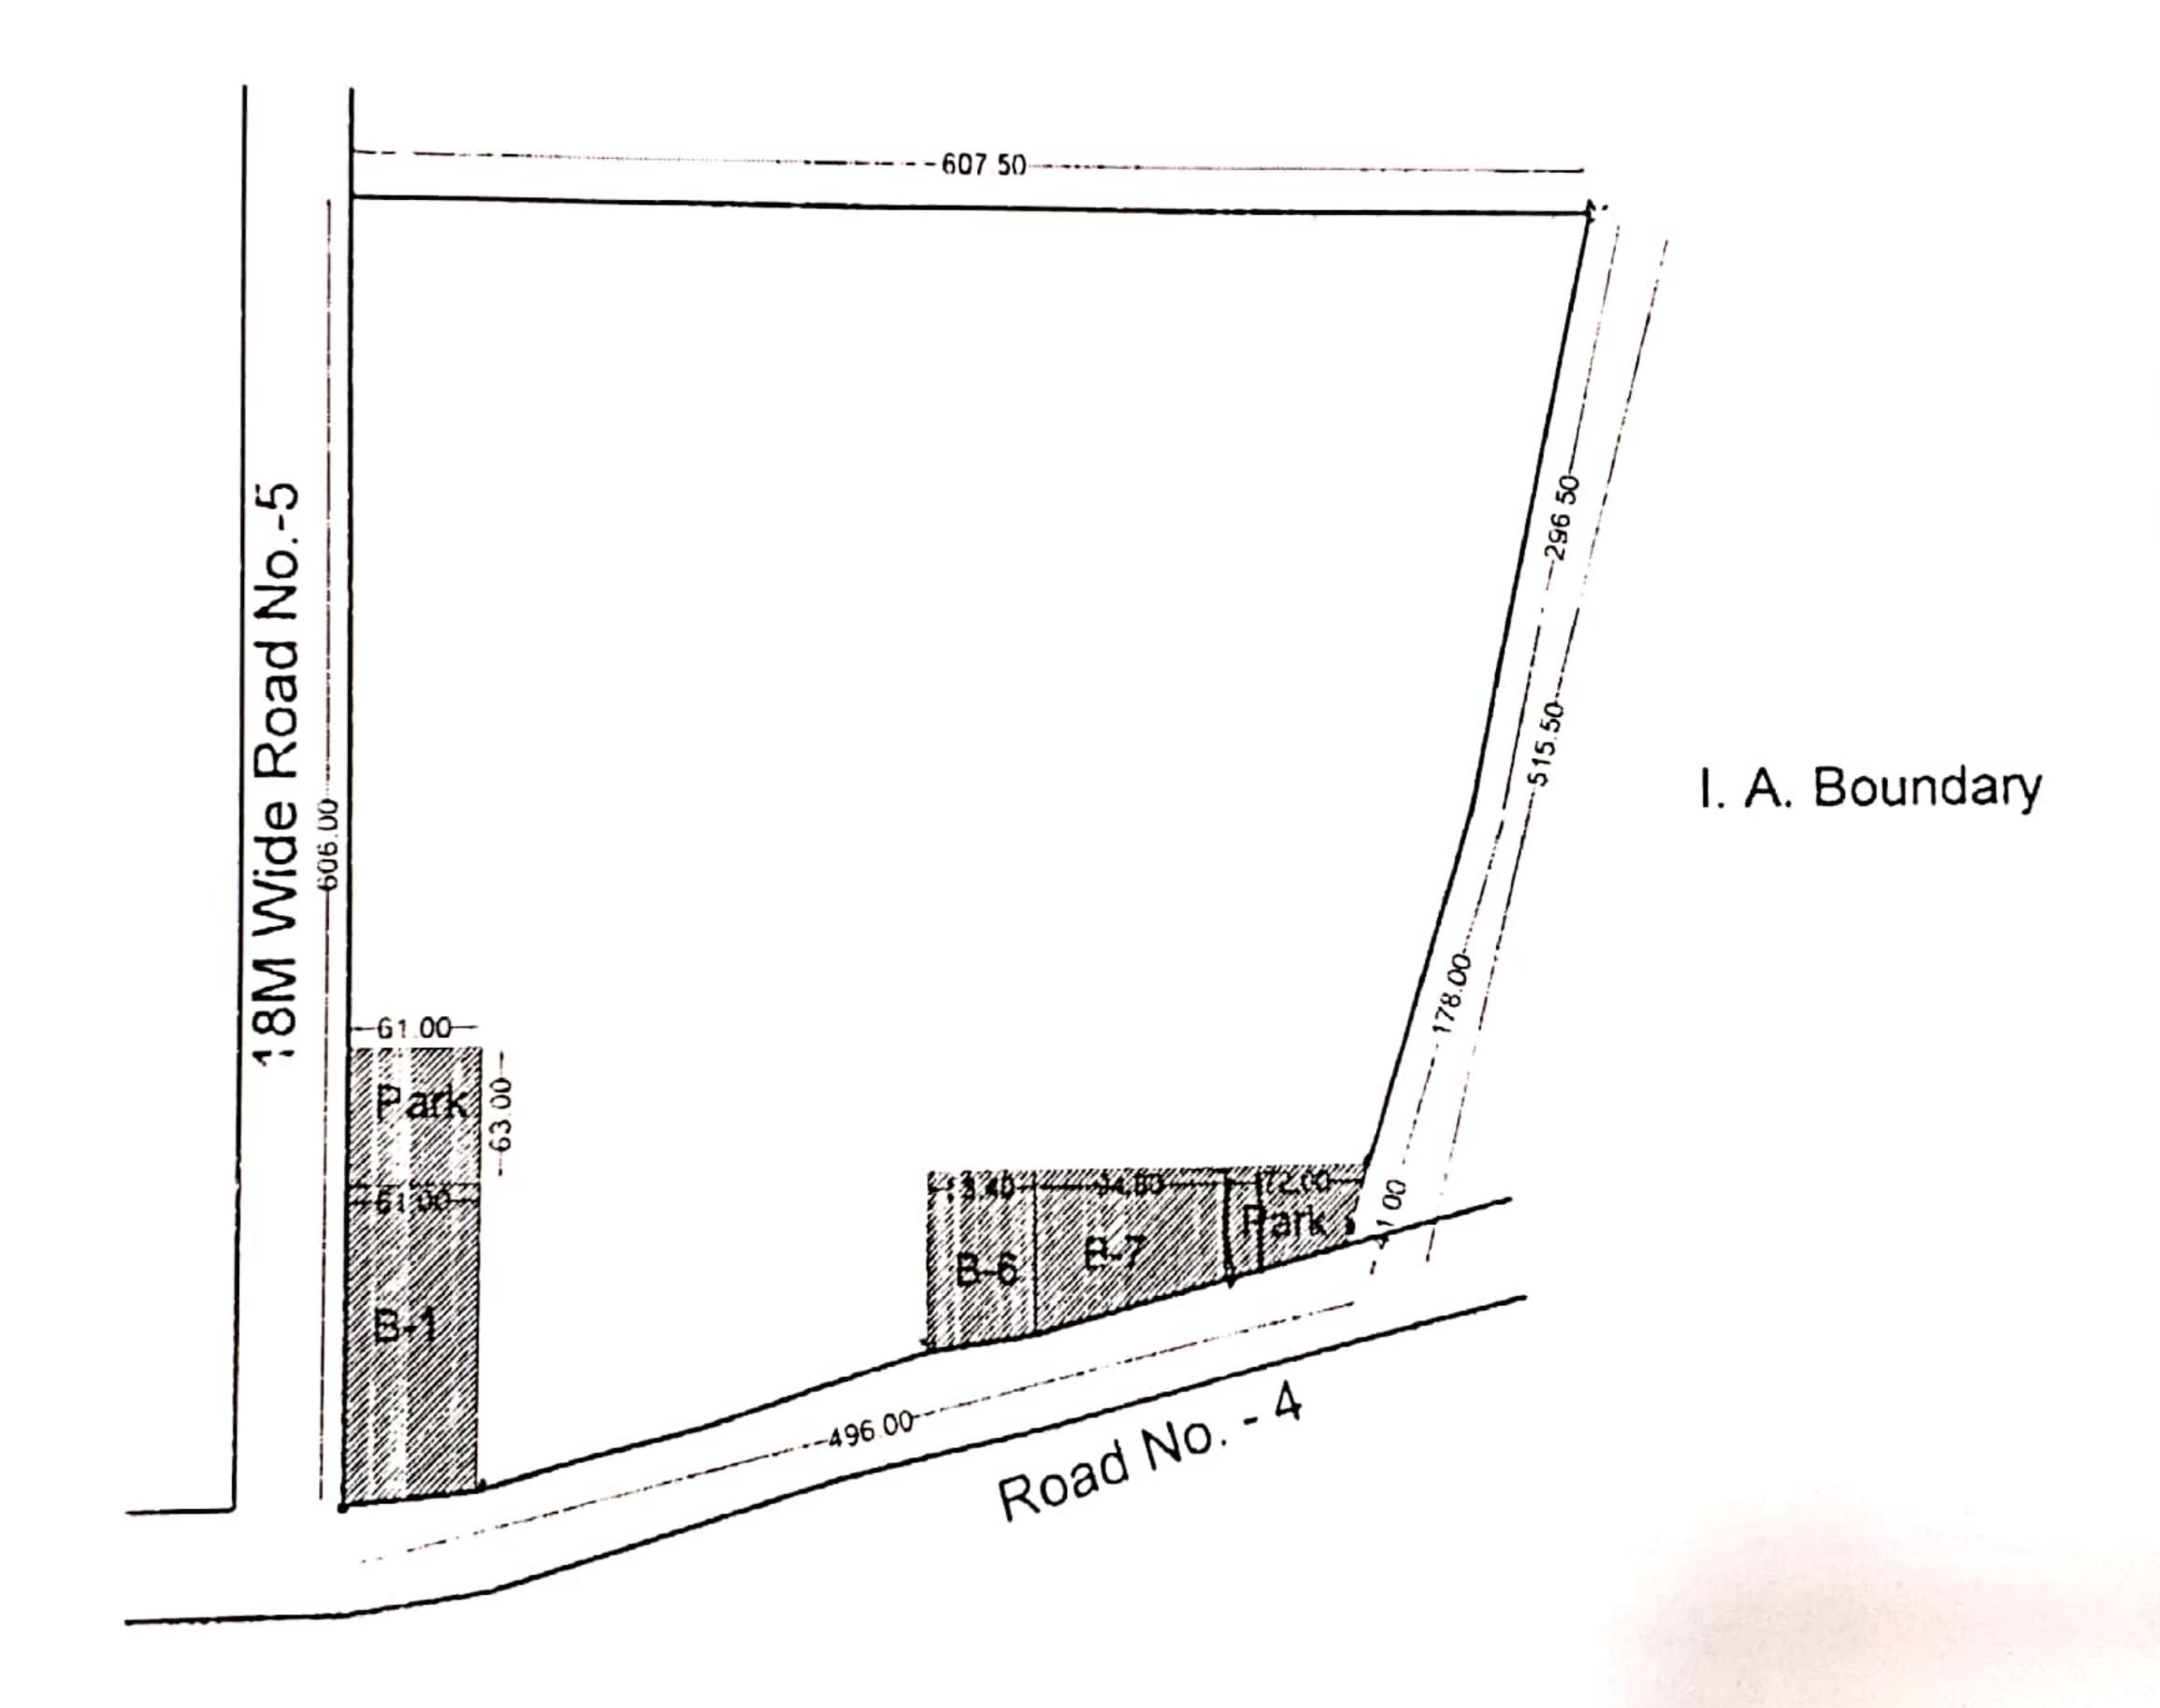

## SITE PLAN OF PROPOSED PLOT NO. A-1 at. I. A. BARGARH - 2

Area - 277810 Sqm. 68.64 Acre.

AN

I. A. Boundary

Asstt. Manager (C)

Manager (C)